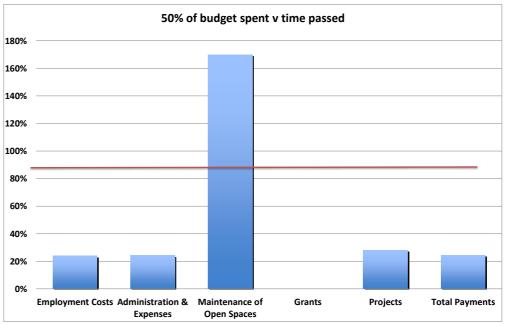

|     | PAYMENTS                                        |            |        |      |
|-----|-------------------------------------------------|------------|--------|------|
| EMP | Employment Costs                                | 4,046      | 966    | 24%  |
|     | Salary                                          | 4,046      | 966    |      |
|     | Employer's PAYE/NI/pension                      |            |        |      |
| ADM | Administration & Expenses                       | 2,605      | 632    | 24%  |
|     | NPTS/NALC/SLCC/Parish online                    | 250        | 220    |      |
|     | Insurance                                       | 600        |        |      |
|     | Internal Audit                                  | 40         | 45     |      |
|     | Hire of Hall                                    | 300        |        |      |
|     | Clerk's Office                                  | 500        | 139    |      |
|     | Recoverable VAT                                 |            |        |      |
|     | Website                                         | 120        | 84     |      |
|     | Training/Forums etc                             | 723        | 83     |      |
|     | Bank Charges                                    | 72         | 18     |      |
|     | SAM2                                            |            | 44     |      |
|     | Election Expenses                               |            |        |      |
| MAI | Maintenance of Open Spaces                      | 295        | 501    | 170% |
|     | Playing Field Safety Report                     |            | 150    |      |
|     | Cutting of the Pitt                             |            |        |      |
|     | Bus Shelter                                     | 120        | 216    |      |
|     | Beeston Road Pond                               |            |        |      |
|     | Wreath                                          | 25         |        |      |
|     | Noticeboards                                    |            |        |      |
|     | Defib                                           | 150        | 135    |      |
|     | Other (noticeboard, litter pick, bus shelter)   |            |        |      |
| GRA | Grants                                          | 2,000      | 0      | 0%   |
|     | Grants                                          | 2,000      |        |      |
| PRO | Projects                                        | 3,250      | 915    | 28%  |
|     | Christmas Tree                                  | 200        |        |      |
|     | The Pitt                                        |            |        |      |
|     | SAM2                                            | 1,250      |        |      |
|     | Old school sites                                | 500        |        |      |
|     | Bench Installation                              | 200        |        |      |
|     | Bus Shelter refurbishment                       | 1,300      | 915    |      |
|     | Other                                           | 1,000      | 310    |      |
|     | Total Payments                                  | 12,296     | 3,014  | 25%  |
|     | VAT                                             | 1-,        | 240    |      |
|     | TOTAL including VAT                             |            | 3,254  |      |
|     | TOTAL Including VAT                             |            | 3,234  |      |
|     | Total funds                                     |            | 12,179 |      |
|     | Reserves/ear marked                             |            | 12,179 |      |
|     | COVID grant                                     | 237        |        |      |
|     | •                                               | 500        |        |      |
|     | Beeston Road Pond grant                         | 500<br>619 |        |      |
|     | Former allotment highway surveyors charity (CY) | 019        |        |      |