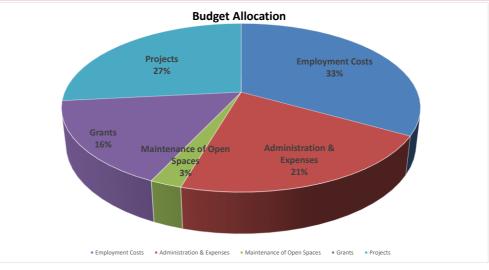

|     | PAYMENTS                                        |            |        |      |
|-----|-------------------------------------------------|------------|--------|------|
| EMP | Employment Costs                                | 4,046      | 966    | 24%  |
|     | Salary                                          | 4,046      | 966    |      |
|     | Employer's PAYE/NI/pension                      |            |        |      |
| ADM | Administration & Expenses                       | 2,605      | 632    | 24%  |
|     | NPTS/NALC/SLCC/Parish online                    | 250        | 220    |      |
|     | Insurance                                       | 600        |        |      |
|     | Internal Audit                                  | 40         | 45     |      |
|     | Hire of Hall                                    | 300        |        |      |
|     | Clerk's Office                                  | 500        | 139    |      |
|     | Recoverable VAT                                 |            |        |      |
|     | Website                                         | 120        | 84     |      |
|     | Training/Forums etc                             | 723        | 83     |      |
|     | Bank Charges                                    | 72         | 18     |      |
|     | SAM2                                            |            | 44     |      |
|     | Election Expenses                               |            |        |      |
| MAI | Maintenance of Open Spaces                      | 295        | 501    | 170% |
|     | Playing Field Safety Report                     |            | 150    |      |
|     | Cutting of the Pitt                             |            |        |      |
|     | Bus Shelter                                     | 120        | 216    |      |
|     | Beeston Road Pond                               |            |        |      |
|     | Wreath                                          | 25         |        |      |
|     | Noticeboards                                    |            |        |      |
|     | Defib                                           | 150        | 135    |      |
|     | Other (noticeboard, litter pick, bus shelter)   |            |        |      |
| GRA | Grants                                          | 2,000      | 0      | 0%   |
|     | Grants                                          | 2,000      |        |      |
| PRO | Projects                                        | 3,250      | 915    | 28%  |
|     | Christmas Tree                                  | 200        |        |      |
|     | The Pitt                                        |            |        |      |
|     | SAM2                                            | 1,250      |        |      |
|     | Old school sites                                | 500        |        |      |
|     | Bench Installation                              | 200        |        |      |
|     | Bus Shelter refurbishment                       | 1,300      | 915    |      |
|     | Other                                           | 1,000      | 310    |      |
|     | Total Payments                                  | 12,296     | 3,014  | 25%  |
|     | VAT                                             | 1-,        | 240    |      |
|     | TOTAL including VAT                             |            | 3,254  |      |
|     | TOTAL Including VAT                             |            | 3,234  |      |
|     | Total funds                                     |            | 12,179 |      |
|     | Reserves/ear marked                             |            | 12,179 |      |
|     | COVID grant                                     | 237        |        |      |
|     | •                                               | 500        |        |      |
|     | Beeston Road Pond grant                         | 500<br>619 |        |      |
|     | Former allotment highway surveyors charity (CY) | 019        |        |      |